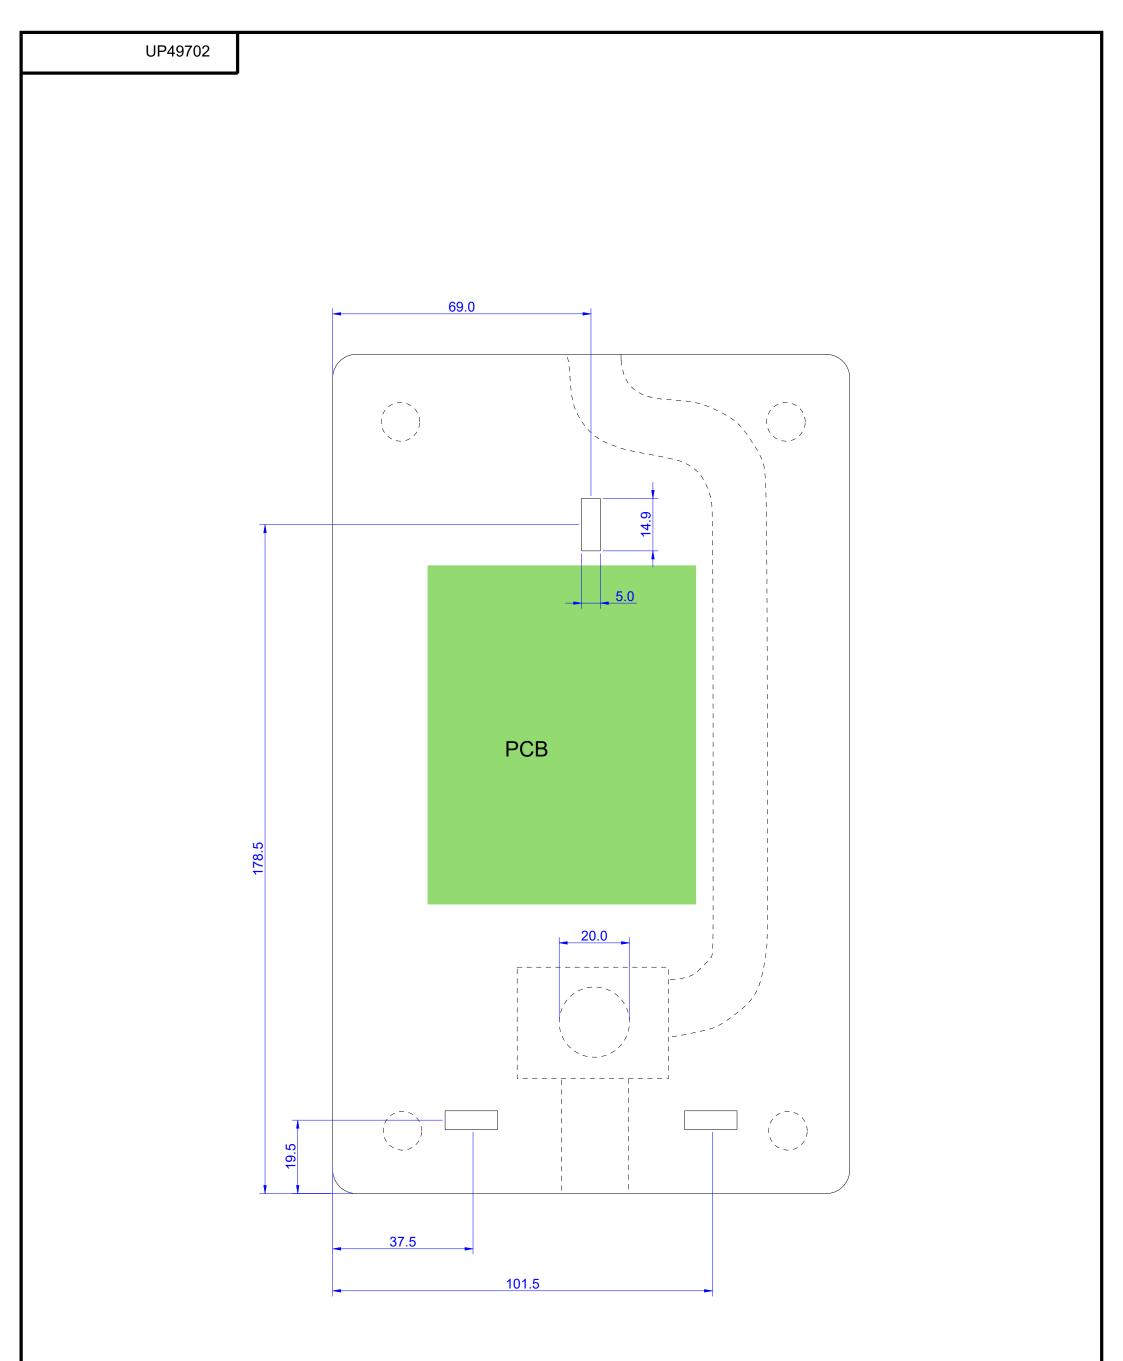

|                |            |              |                |                 |                  | NOTES<br>All Dims in mm         | THE COPYRIGHT OF THE DRAWING IS THE<br>PROPERTY OF AMPETRONIC LTD.<br>NO PART OF THE CONTENT SHALL BE<br>REPRODUCED WITHOUT THE EXPRESS<br>WRITTEN PERMISSION OF AMPETRONIC LTD. |   | Drg. No. UP49702 Sheet 1 of 1   |
|----------------|------------|--------------|----------------|-----------------|------------------|---------------------------------|----------------------------------------------------------------------------------------------------------------------------------------------------------------------------------|---|---------------------------------|
|                |            |              |                |                 |                  | Mount using appropriately sized |                                                                                                                                                                                  |   | Title: HLS-2C Mounting Template |
|                |            |              |                |                 |                  | flathead screws/bolts & washers | SCALE                                                                                                                                                                            |   | AMPETRONIC                      |
| 22131<br>DN No | 1<br>ISSUE | SJG<br>DRAWN | RCB<br>CHECKED | TEL<br>APPROVED | 11/07/22<br>DATE |                                 | 1:1                                                                                                                                                                              | + | Annenkonic                      |